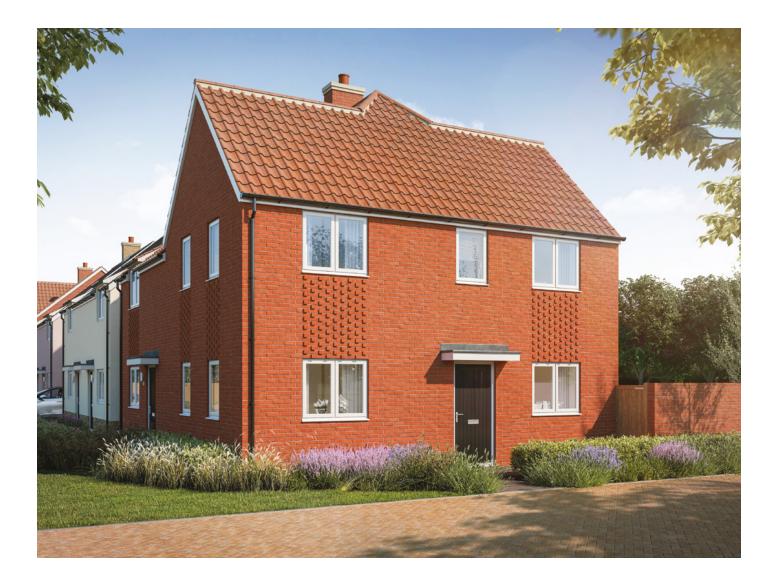

## Denmark Lane Diss

Plots as drawn: 22, 35 and 38 Handed: 1, 4, 34 and 43

## The Burston 2 bedroom home

79.06 sq. m / 851 sq. ft

FIRST FLOOR

ST: Store WC: Water Closet

| DIMENSIONS     | m             | ft            | DIMENSIONS | m             | ft           |
|----------------|---------------|---------------|------------|---------------|--------------|
| Living Room    | 4.83m x 2.98m | 16'0" x 9'9"  | Bedroom 1  | 4.83m x 2.98m | 16'0" x 9'9" |
| Kitchen/Dining | 4.83m x 2.79m | 16'0" x 12'5" | Bedroom 2  | 4.83m x 2.79m | 16'0" x 9'3" |
|                |               |               | Bathroom   | 2.21m x 1.93m | 7'4" x 6'4"  |