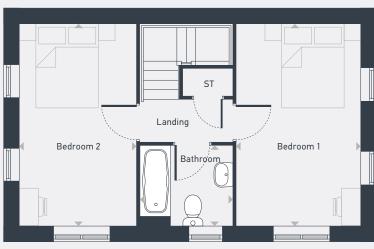

## The Burston 2 bedroom home

79.06 sq. m / 851 sq. ft

FIRST FLOOR

ST: Store WC: Water Closet

| DIMENSIONS     | m             | ft            | DIMENSIONS | m             | ft           |
|----------------|---------------|---------------|------------|---------------|--------------|
| Living Room    | 4.83m x 2.98m | 16'0" x 9'9"  | Bedroom 1  | 4.83m x 2.98m | 16'0" x 9'9" |
| Kitchen/Dining | 4.83m x 2.79m | 16'0" x 12'5" | Bedroom 2  | 4.83m x 2.79m | 16'0" x 9'3" |
|                |               |               | Bathroom   | 2.21m x 1.93m | 7'4" x 6'4"  |