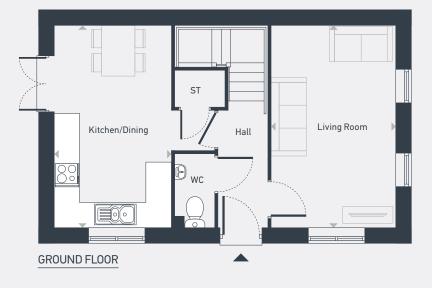

## The Burston 2 bedroom home

79.06 sq. m / 851 sq. ft

FIRST FLOOR

ST: Store WC: Water Closet

| DIMENSIONS     | m             | ft            | DIMENSIONS | m             | ft           |
|----------------|---------------|---------------|------------|---------------|--------------|
| Living Room    | 4.83m x 2.98m | 16'0" x 9'9"  | Bedroom 1  | 4.83m x 2.98m | 16'0" x 9'9" |
| Kitchen/Dining | 4.83m x 2.79m | 16'0" x 12'5" | Bedroom 2  | 4.83m x 2.79m | 16'0" x 9'3" |
|                |               |               | Bathroom   | 2.21m x 1.93m | 7'4" x 6'4"  |