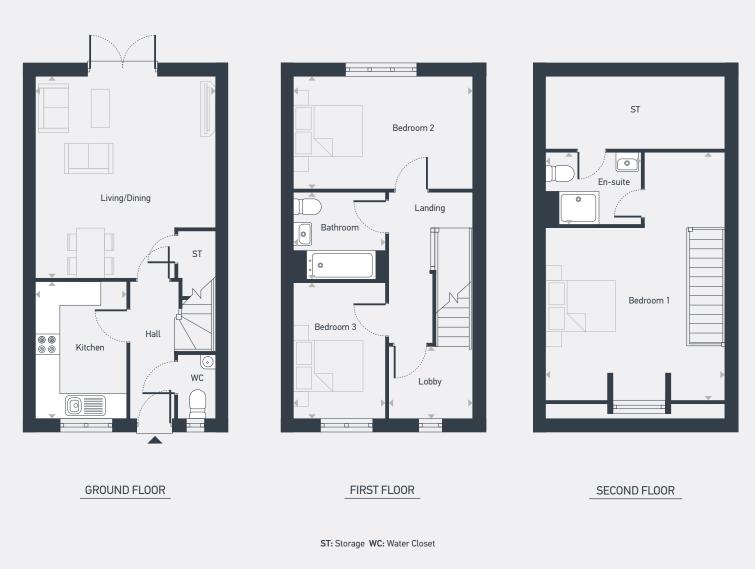

## The Denton 3 bedroom home

101.08 sq. m / 1,088 sq. ft

| DIMENSIONS    | m             | ft            |
|---------------|---------------|---------------|
| Kitchen       | 3.40m x 2.26m | 11'2" x 7'5"  |
| Living/Dining | 4.97m x 4.42m | 16'4" x 14'6" |

| DIMENSIONS | m             | ft           |
|------------|---------------|--------------|
| Bedroom 1  | 4.42m x 3.29m | 16'3" x 9'1" |
| En-suite   | 2.41m x 1.77m | 16'3" x 9'1" |
| Bedroom 2  | 4.42m x 2.76m | 14'6" x 9'1" |
| Bedroom 3  | 3.35m x 2.31m | 11'0" x 7'7" |
| Lobby      | 2.02m x 1.78m | 6'8" x 5'10  |
| Bathroom   | 2.31m x 2.16m | 7'7" x 7'1"  |