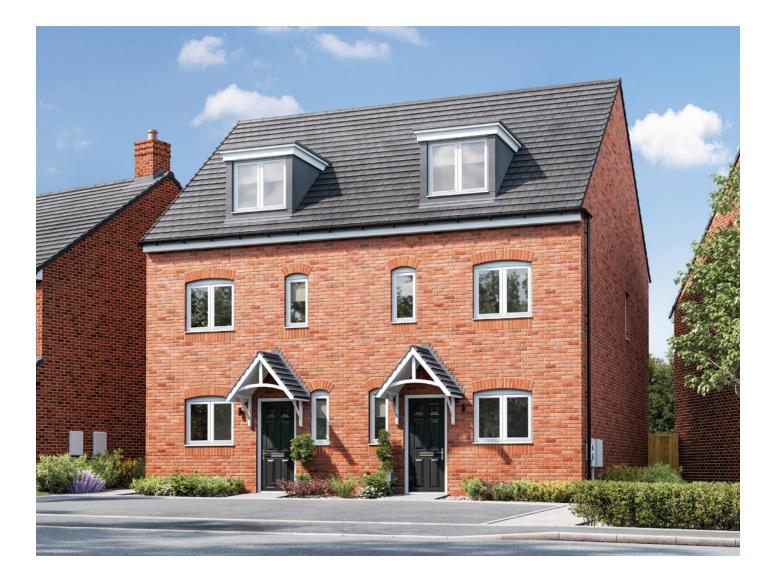

## Exhall Meadows

Plots as drawn: 6, 8, 33, 35, 44, 50, 60, 86 and 92 Handed: 7, 9, 32, 34, 45, 51, 61, 85 and 91

## The Denton 3 bedroom home

101.08 sq. m / 1,088 sq. ft

| DIMENSIONS    | m             | ft            |
|---------------|---------------|---------------|
| Kitchen       | 3.40m x 2.26m | 11'2" x 7'5"  |
| Living/Dining | 4.97m x 4.42m | 16'4" x 14'6" |