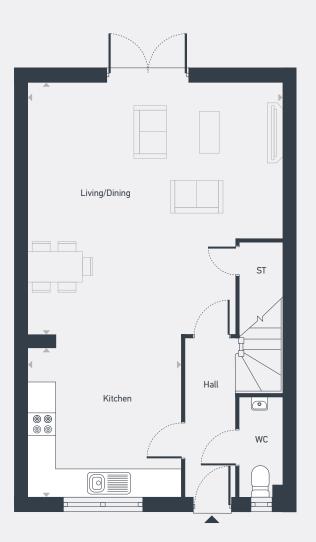

## ST: Storage WC: Water Closet

| DIMENSIONS    | m             | ft            |
|---------------|---------------|---------------|
| Kitchen       | 3.43m x 3.21m | 11'3" x 10'7" |
| Living/Dining | 5.38m x 5.37m | 17'8" x 17'7" |