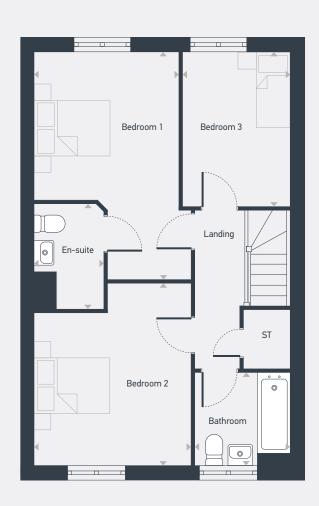

| DIMENSIONS | m             | ft            |
|------------|---------------|---------------|
| Bedroom 1  | 3.19m x 3.00m | 10'5" x 9'10" |
| En-suite   | 2.17m x 1.38m | 7'1" x 4'6"   |
| Bedroom 2  | 3.82m x 3.28m | 12'6" x 10'9" |
| Bedroom 3  | 3.31m x 2.29m | 10'10" x 7'6" |
| Bathroom   | 2.01m x 1.94m | 6'7" x 6'4"   |