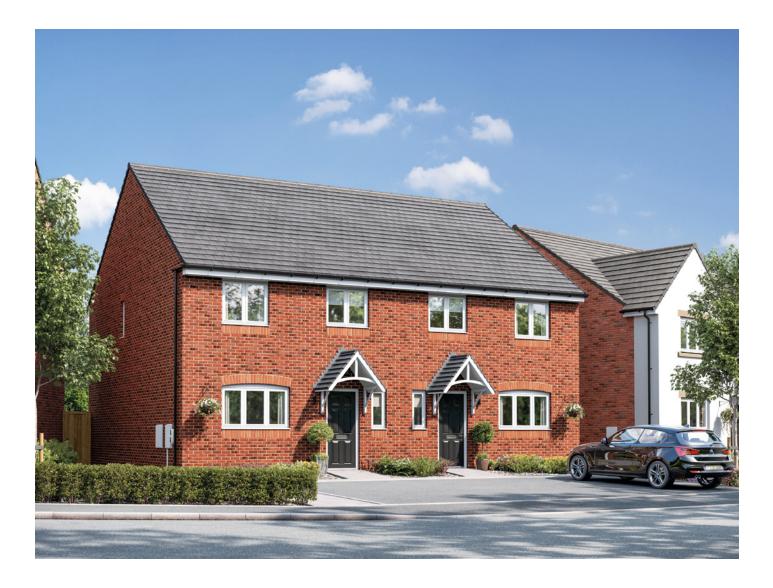

## Exhall Meadows

Plots as drawn: 5, 21, 36, 52, 67 and 95 Handed: 20, 37, 38, 53, 68, 93 and 94

## The Westbourne 3 bedroom home

94.66 sq. m / 1,019 sq. ft