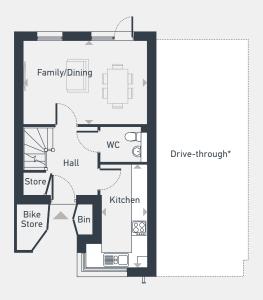

## The Pembroke 3 bedroom home

107.3 sq m / 1155 sq ft

**GROUND FLOOR** 

FIRST FLOOR

SECOND FLOOR

| DIMENSIONS    | m             | ft            |
|---------------|---------------|---------------|
| Family/Dining | 4.91m x 3.37m | 16'1" x 11'1" |
| Kitchen       | 4.17m x 2.14m | 13'8" x 7'0"  |
| Living Room   | 4.91m x 3.42m | 16'1" x 11'3" |