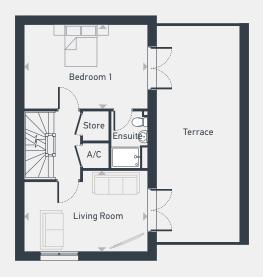

## The Pembroke 3 bedroom home

107.3 sq m / 1155 sq ft

**GROUND FLOOR** 

FIRST FLOOR

SECOND FLOOR

| DIMENSIONS    | m             | ft            |
|---------------|---------------|---------------|
| Family/Dining | 4.91m x 3.37m | 16'1" x 11'1" |
| Kitchen       | 4.17m x 2.14m | 13'8" x 7'0"  |
| Living Room   | 4.91m x 3.42m | 16'1" x 11'3" |

| DIMENSIONS | m             | ft             |
|------------|---------------|----------------|
| Bedroom 1  | 4.91m x 3.21m | 16'1" x 10'6"  |
| Bedroom 2  | 3.51m x 2.49m | 11'6" x 8'2"   |
| Bedroom 3  | 3.91m x 2.40m | 12'10" x 7'10" |
| Bathroom   | 2.44m x 2.06m | 8'0" x 6'9"    |