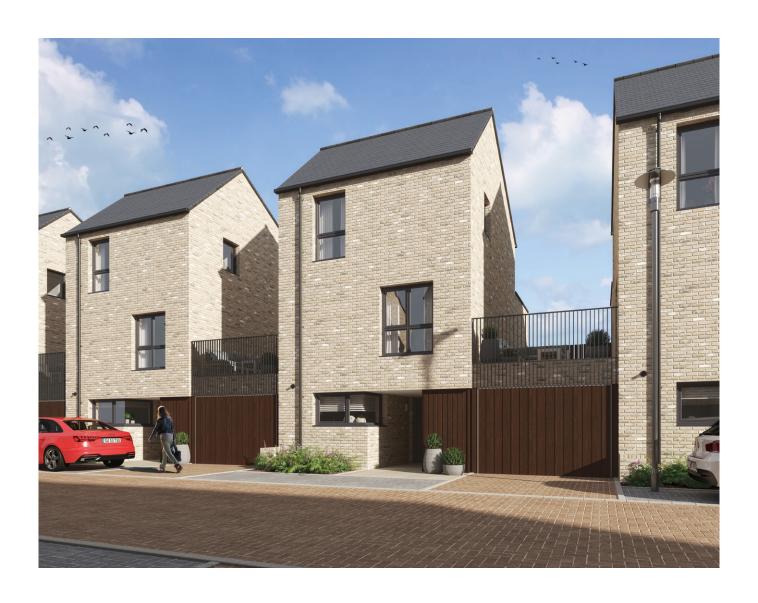

## **Beckley Place**





## **Beckley Place**

## The Pembroke 3 bedroom home

107.3 sq m / 1155 sq ft





**GROUND FLOOR** 

FIRST FLOOR



SECOND FLOOR

| DIMENSIONS    | m             | ft            |
|---------------|---------------|---------------|
| Family/Dining | 4.91m x 3.37m | 16'1" x 11'1" |
| Kitchen       | 4.17m x 2.14m | 13'8" x 7'0"  |
| Living Room   | 4.91m x 3.42m | 16'1" x 11'3" |

| DIMENSIONS | m             | ft             |
|------------|---------------|----------------|
| Bedroom 1  | 4.91m x 3.21m | 16'1" x 10'6"  |
| Bedroom 2  | 3.51m x 2.49m | 11'6" x 8'2"   |
| Bedroom 3  | 3.91m x 2.40m | 12'10" x 7'10" |
| Bathroom   | 2.44m x 2.06m | 8'0" x 6'9"    |



01865 575970 | beckleyplace@placesforpeople.co.uk Beckley Place, Off Barton Fields Road, Oxford, OX3 9FU