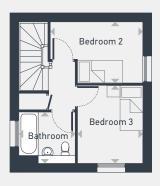

| DIMENSIONS | m             | ft             |
|------------|---------------|----------------|
| Bedroom 1  | 4.91m x 3.21m | 16'1" x 10'6"  |
| Bedroom 2  | 3.51m x 2.49m | 11'6" x 8'2"   |
| Bedroom 3  | 3.91m x 2.40m | 12'10" x 7'10" |
| Bathroom   | 2.44m x 2.06m | 8'0" x 6'9"    |