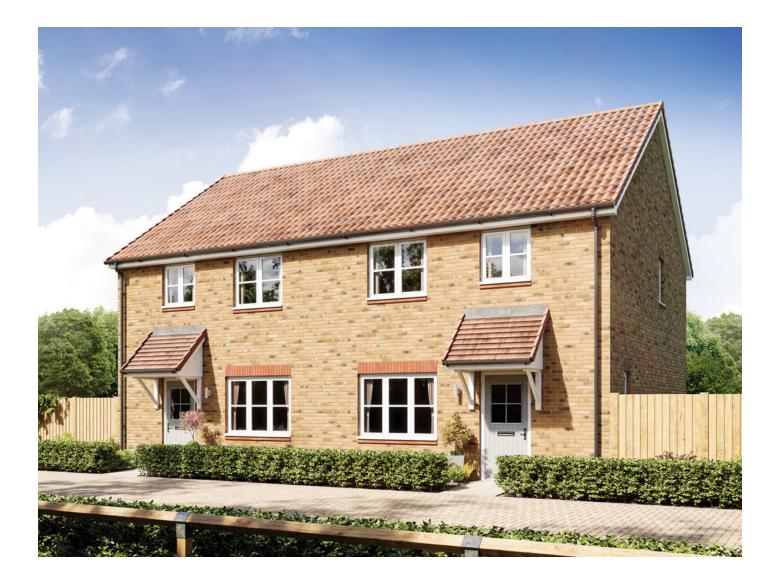

## Elveden Place

## Plots as drawn: 45, 62 and 94

## The Coleridge 3 bedroom home

1,040 sq.ft / 96.62 sq.m

ST: Store WC: Water Closet B: Boiler W: Wardrobe \*Plot specific window to plot 45

| DIMENSIONS     | m             | ft             |
|----------------|---------------|----------------|
| Living         | 4.81m x 3.31m | 15'9" x 10'10" |
| Kitchen/Dining | 5.63m x 3.53m | 18'5" x 11'7"  |
|                |               |                |