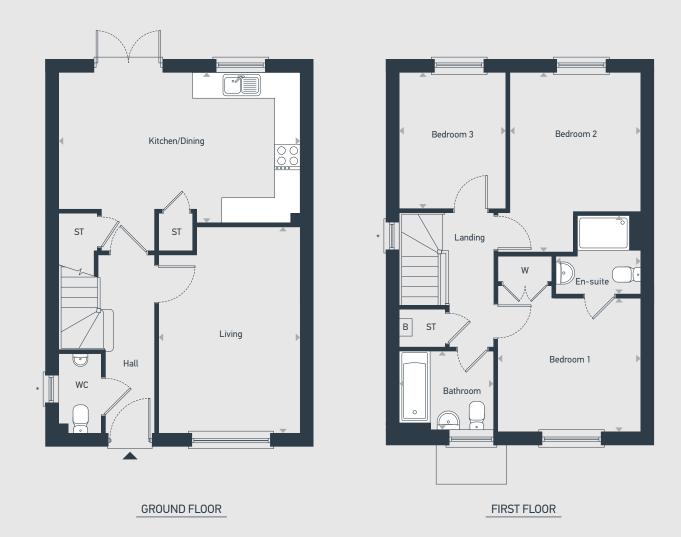

## The Coleridge 3 bedroom home

1,040 sq.ft / 96.62 sq.m

ST: Store WC: Water Closet B: Boiler W: Wardrobe \*Plot specific window to plot 45

| DIMENSIONS     | m             | ft             |
|----------------|---------------|----------------|
| Living         | 4.81m x 3.31m | 15'9" x 10'10" |
| Kitchen/Dining | 5.63m x 3.53m | 18'5" x 11'7"  |
|                |               |                |

| DIMENSIONS | m             | ft            |
|------------|---------------|---------------|
| Bedroom 1  | 3.34m x 3.16m | 11'0" x 10'4" |
| En-suite   | 2.03m x 1.86m | 6'8" x 6'1"   |
| Bedroom 2  | 4.21m x 3.06m | 13'9" x 10'0" |
| Bedroom 3  | 3.19m x 2.48m | 10'6" x 8'2"  |
| Bathroom   | 2.32m x 1.97m | 7'7" x 6'6"   |