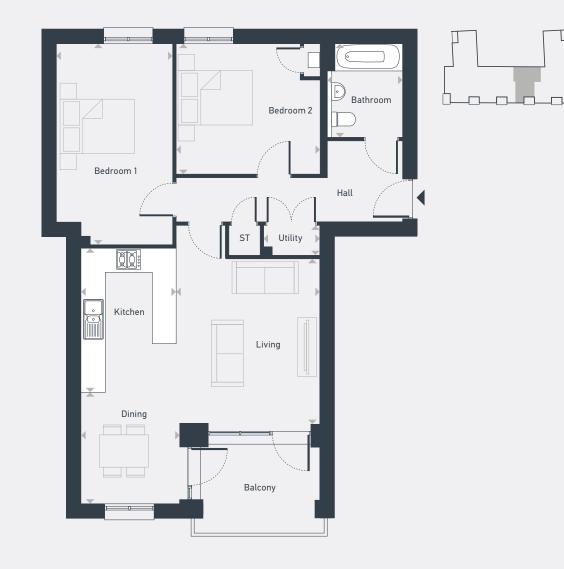

## Block G – The Merton 2 bedroom apartment

As drawn: Plot 283 - First Floor / Plot 287- Second Floor / Plot 291 - Third Floor

74 sq. m / 797 sq. ft

ST: Store

| DIMENSIONS | m             | ft             |
|------------|---------------|----------------|
| Kitchen    | 3.60m x 2.37m | 11'9" x 7'9"   |
| Living     | 4.34m x 3.61m | 14'2" x 11'10" |
| Dining     | 2.80m x 2.46m | 9'2" x 8'0"    |
| Bedroom 1  | 5.07m x 2.92m | 16'7" x 9'6"   |
| Bedroom 2  | 3.61m x 3.30m | 11'10" x 10'9" |
| Bathroom   | 2.56m x 1.87m | 8'4" x 6'1"    |
| Utility    | 1.43m x 0.76m | 4'8" x 2'5"    |