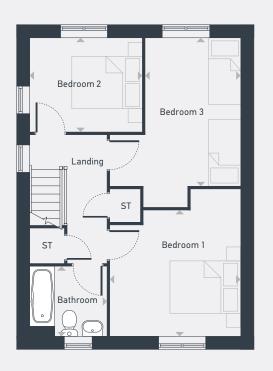

| DIMENSIONS | m             | ft            |
|------------|---------------|---------------|
| Bedroom 1  | 3.73m x 3.57m | 13'5" x 11'9" |
| Bedroom 2  | 3.20m x 2.68m | 15'8" x 12'2" |
| Bedroom 3  | 4.23m x 2.72m | 10'4" x 8'9"  |
| Bathroom   | 2.19m x 1.95m | 7'1" x 6'5"   |