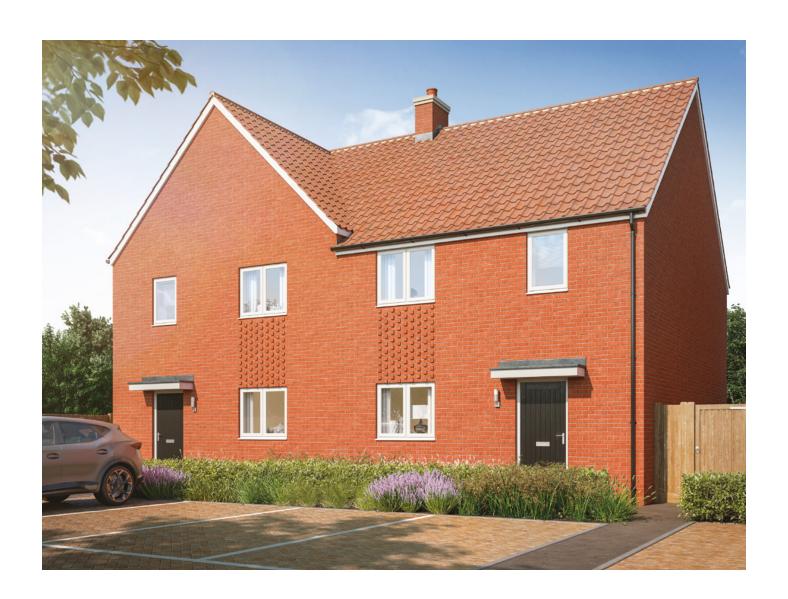

## Denmark Lane Diss

## The Westbrook 3 bedroom home

Plots as drawn: 3, 27, 29 and 31 Handed: 2, 28, 30, 32 and 37 102.19 sq. m / 1,100 sq. ft

**GROUND FLOOR** 

FIRST FLOOR

ST: Store WC: Water Closet

| DIMENSIONS     | m             | ft            |
|----------------|---------------|---------------|
| Living Room    | 4.62m x 3.61m | 15'3" x 12'0" |
| Kitchen/Dining | 6.01m x 2.82m | 19'3" x 12'4" |