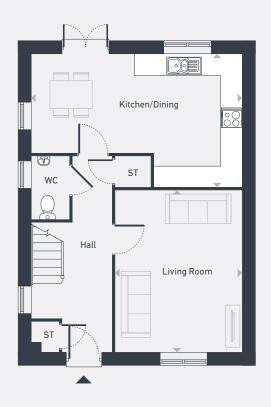

## The Westbrook 3 bedroom home

Plots as drawn: 3, 27, 29 and 31 Handed: 2, 28, 30, 32 and 37 102.19 sq. m / 1,100 sq. ft

**GROUND FLOOR** 

FIRST FLOOR

ST: Store WC: Water Closet

| DIMENSIONS     | m             | ft            |
|----------------|---------------|---------------|
| Living Room    | 4.62m x 3.61m | 15'3" x 12'0" |
| Kitchen/Dining | 6.01m x 2.82m | 19'3" x 12'4" |