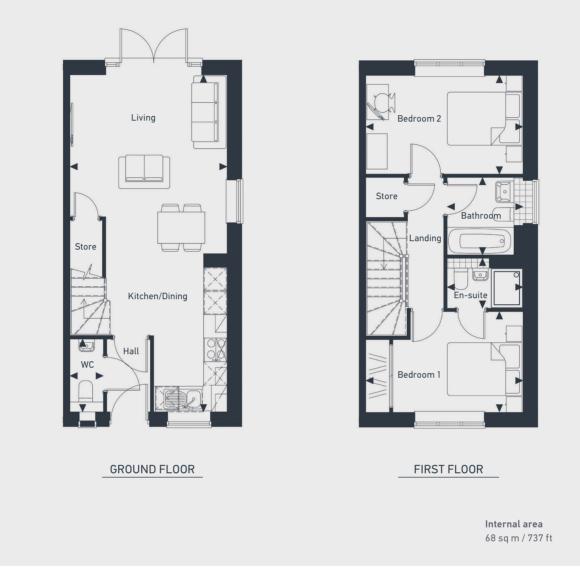

## The Spruce 2 bedroom home

Plots 5, 6, 11, 12, 13, 25, 26, 27, 28, 69, 70, 80, 81, 87, 88

| DIMENSIONS            | m             | ft            |
|-----------------------|---------------|---------------|
| Kitchen/Living/Dining | 8.57m x 3.99m | 28'1" x 13'1" |
| WC                    | 1.85m x 0.85m | 6'0" x 2'9"   |
|                       |               |               |

| DIMENSIONS | m             | ft           |
|------------|---------------|--------------|
| Bedroom 1  | 3.99m x 2.56m | 13'1" x 8'4" |
| En-suite   | 1.93m x 1.27m | 6'3" x 4'2"  |
| Bedroom 2  | 3.99m x 2.50m | 13'1" x 8'2" |
| Bathroom   | 1.96m x 1.93m | 6'5" x 6'3"  |