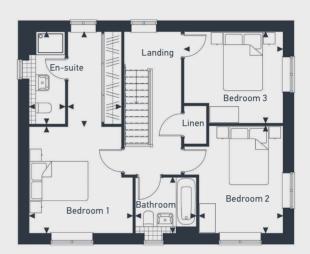

| DIMENSIONS | m             | ft            |
|------------|---------------|---------------|
| Bedroom 1  | 3.67m x 3.57m | 12'0" x 11'8" |
| Dressing   | 3.27m x 1.84m | 10'8" x 6'0"  |
| En-suite   | 3.18m x 1.24m | 10'5" x 4'0"  |
| Bedroom 2  | 3.70m x 2.89m | 12'1" x 9'5"  |
| Bathroom   | 2.10m x 1.92m | 6'10" x 6'3"  |
| Bedroom 3  | 3.40m x 3.15m | 11'1" x 10'4" |