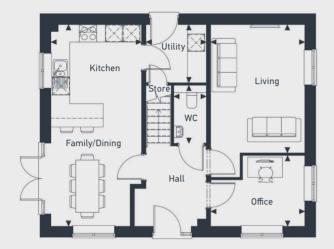

## The Chestnut 3 bedroom home

Plots

GROUND FLOOR

FIRST FLOOR

Internal area 121 sq m / 1,305 sq ft

| DIMENSIONS            | m             | ft            |
|-----------------------|---------------|---------------|
| Living                | 4.41m x 3.24m | 14'5" x 10'7" |
| Kitchen/Family/Dining | 6.94m x 3.12m | 22'9" x 10'2" |
| Office                | 3.24m x 2.43m | 10'7" x 7'11" |
| WC                    | 2.00m x 1.12m | 6'6" x 3'8"   |
| Utility               | 2.08m x 2.00m | 6'9" x 6'6"   |