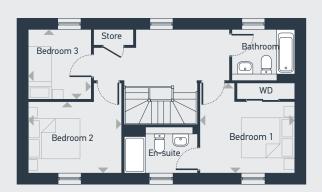

## The Somerville 4 bedroom house

163.0 sq m / 1755.0 sq ft

FIRST FLOOR

UPPER GROUND FLOOR

LOWER GROUND FLOOR

| DIMENSIONS       | m           | ft            |
|------------------|-------------|---------------|
| Living           | 5.5m x 3.6m | 18'0" x 11'8" |
| Kitchen / Dining | 5.5m x 3.6m | 18'0" x 11'8" |
| WC               | 2.8m x 1.8m | 9'0" x 5'9"   |

|                      | m           | π             |
|----------------------|-------------|---------------|
| Bedroom 1            | 3.6m x 3.4m | 11'8" x 11'2" |
| En-suite             | 2.8m x 1.8m | 9'0" x 5'9"   |
| Bedroom 2            | 3.6m x 2.7m | 11'8" x 8'9"  |
| Bedroom 3            | 2.7m x 2.4m | 8'9" x 7'9"   |
| Bathroom             | 2.4m x 2.0m | 7'9" x 6'6"   |
|                      |             |               |
| Home Office/Playroom | 5.3m x 3.5m | 17'4" x 11'5" |
| Bedroom 4            | 5.3m x 3.5m | 17'4" x 11'5" |
| Lower Bathroom       | 2.8m x 2.5m | 9'2" x 8'2"   |
|                      |             |               |