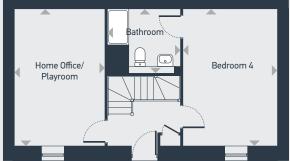

|                      | m           | π             |
|----------------------|-------------|---------------|
| Bedroom 1            | 3.6m x 3.4m | 11'8" x 11'2" |
| En-suite             | 2.8m x 1.8m | 9'0" x 5'9"   |
| Bedroom 2            | 3.6m x 2.7m | 11'8" x 8'9"  |
| Bedroom 3            | 2.7m x 2.4m | 8'9" x 7'9"   |
| Bathroom             | 2.4m x 2.0m | 7'9" x 6'6"   |
|                      |             |               |
| Home Office/Playroom | 5.3m x 3.5m | 17'4" x 11'5" |
| Bedroom 4            | 5.3m x 3.5m | 17'4" x 11'5" |
| Lower Bathroom       | 2.8m x 2.5m | 9'2" x 8'2"   |
|                      |             |               |