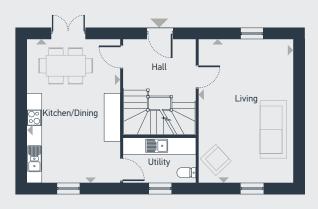

## The Somerville 4 bedroom house

163.0 sq m / 1755.0 sq ft

FIRST FLOOR

UPPER GROUND FLOOR

LOWER GROUND FLOOR

| DIMENSIONS       | m           | ft            |
|------------------|-------------|---------------|
| Living           | 5.5m x 3.6m | 18'0" x 11'8" |
| Kitchen / Dining | 5.5m x 3.6m | 18'0" x 11'8" |
| WC               | 2.8m x 1.8m | 9'0" x 5'9"   |