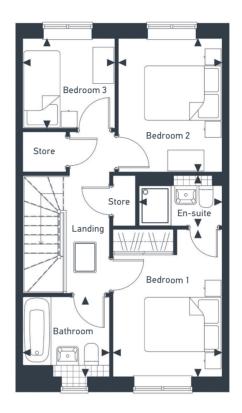

| DIMENSIONS | m             | ft            |
|------------|---------------|---------------|
| Bedroom 1  | 3.65m x 2.70m | 12'0" x 8'10" |
| En-suite   | 2.06m x 1.27m | 6'9" x 4'2"   |
| Bedroom 2  | 3.31m x 2.57m | 10'10" x 8'5" |
| Bedroom 3  | 2.28m x 2.23m | 7'6" x 7'3"   |
| Bathroom   | 2.15m x 1.98m | 7'0" x 6'6"   |