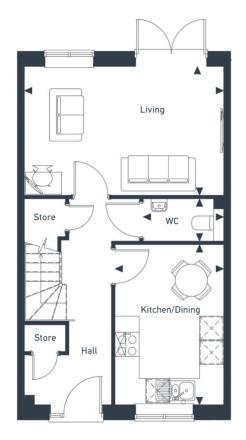

## The Ellingham 3 bedroom home

Plots 2, 3, 8, 9, 10, 38, 39, 40, 41, 46, 47, 73, 74, 84, 85, 86

FIRST FLOOR

Internal area 83 sq m / 895 sq ft

| DIMENSIONS     | m             | ft            |
|----------------|---------------|---------------|
| Kitchen/Dining | 3.97m x 2.69m | 13'0" x 8'10" |
| Living         | 4.95m x 3.19m | 16'2" x 10'5" |
| WC             | 2.00m x 1.05m | 6'6" x 3'5"   |