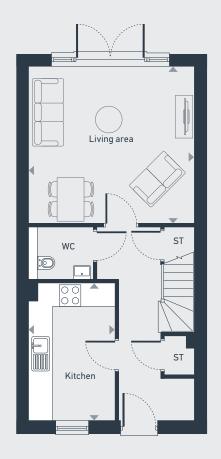

## The Caldecott 3 bed house

Plots as drawn: 1, 2, 3 & 4 91.74sq.m / 987.47sq.ft

GROUND FLOOR

FIRST FLOOR

ST: Storage L: Loft hatch

| DIMENSIONS     | m             | ft            |
|----------------|---------------|---------------|
| Living         | 4.62m x 4.37m | 15'2" x 14'4" |
| Kitchen/Dining | 3.84m x 2.40m | 12'7" x 7'1"  |