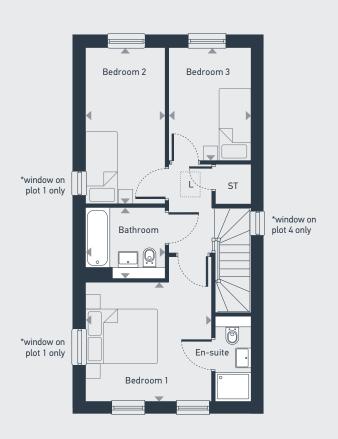

## The Caldecott 3 bed house

Plots as drawn: 1, 2, 3 & 4 91.74sq.m / 987.47sq.ft

GROUND FLOOR

FIRST FLOOR

ST: Storage L: Loft hatch

| DIMENSIONS     | m             | ft            |
|----------------|---------------|---------------|
| Living         | 4.62m x 4.37m | 15'2" x 14'4" |
| Kitchen/Dining | 3.84m x 2.40m | 12'7" x 7'1"  |

| DIMENSIONS | m             | ft              |
|------------|---------------|-----------------|
| Bedroom 1  | 3.35m x 3.30m | 11'17" x 10'10" |
| En-suite   | 1.0m x 2.37m  | 3'3" x 7'9"     |
| Bedroom 2  | 4.36m x 2.24m | 14'4" x 7'4"    |
| Bedroom 3  | 3.15m x 2.29m | 10'4" x 7'6"    |
| Bathroom   | 2.24m x 2.00m | 7'4" x 6'7"     |