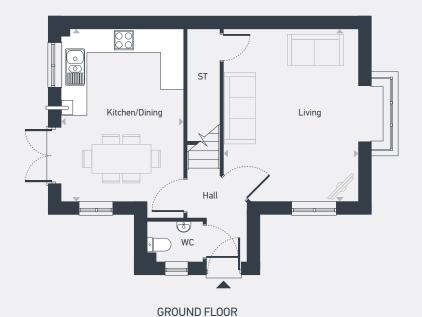

## **The Crimson** 3 bedroom home

Plot as drawn: 147 80.55 sq.m / 867 sq.ft

FIRST FLOOR

ST: Storage WC: Water Closet

| DIMENSIONS     | m             | ft              |
|----------------|---------------|-----------------|
| Kitchen/Dining | 4.56m x 3.24m | 14'11" x 10'8"  |
| Living         | 4.56m x 4.24m | 14'11" x 13'11" |