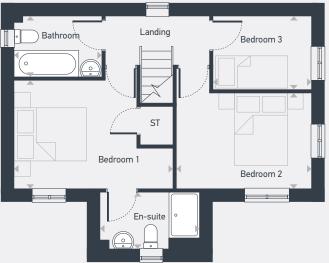

| DIMENSIONS | m             | ft           |
|------------|---------------|--------------|
| Bedroom 1  | 4.19m x 2.87m | 13'9" x 9'5" |
| En-suite   | 2.65m x 1.52m | 8'8" x 5'0"  |
| Bedroom 2  | 3.57m x 2.54m | 11'8" x 8'4" |
| Bedroom 3  | 2.61m x 1.96m | 8'7" x 6'5"  |
| Bathroom   | 2.33m x 1.63m | 7'8" x 5'4"  |