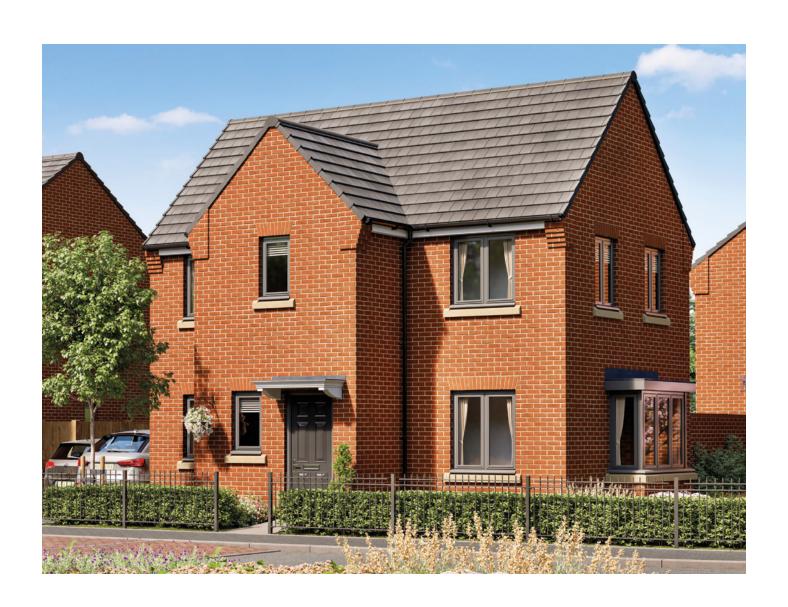

## **The Crimson** 3 bedroom home

Plot as drawn: 147 80.55 sq.m / 867 sq.ft

FIRST FLOOR

ST: Storage WC: Water Closet

| DIMENSIONS     | m             | ft              |
|----------------|---------------|-----------------|
| Kitchen/Dining | 4.56m x 3.24m | 14'11" x 10'8"  |
| Living         | 4.56m x 4.24m | 14'11" x 13'11" |