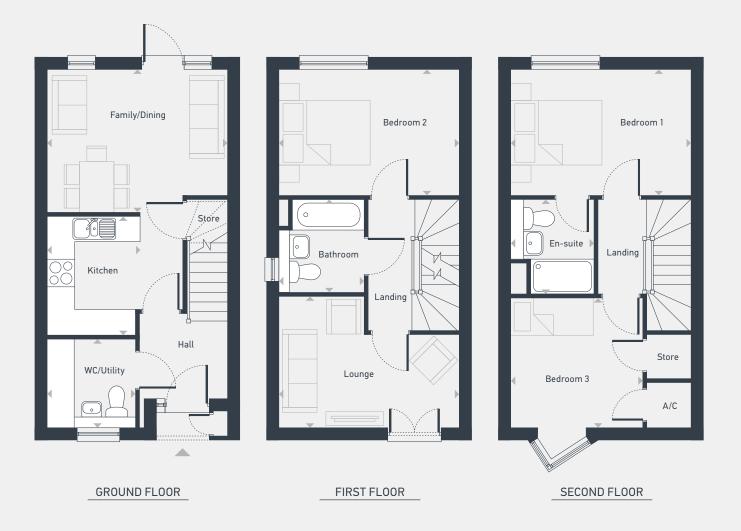

## The Trinity A 3 bedroom house

108.4 sq m / 1167 sq ft

| DIMENSIONS    | m             | ft            | DIMENSIONS | m             | ft             | DIMENSIONS | m             | ft            |
|---------------|---------------|---------------|------------|---------------|----------------|------------|---------------|---------------|
| Family/Dining | 4.26m x 3.40m | 14'0" x 11'2" | Lounge     | 4.26m x 3.07m | 14'10" x 10'1" | Bedroom 1  | 4.26m x 2.99m | 14'0" x 9'10" |
| Kitchen       | 2.20m x 2.86m | 7'3" x 9'5"   | Bedroom 2  | 4.26m x 3.00m | 14'0" x 9'10"  | En-suite   | 2.20m x 1.93m | 7'3" x 6'4"   |
| WC/Utility    | 2.08m x 2.06m | 6'10" x 6'9"  | Bathroom   | 2.20m x 2.01m | 7'3" x 6'7"    | Bedroom 3  | 3.11m x 3.10m | 10'2" x 10'2" |

01865 575 970 | beckleyplace@placesforpeople.co.uk Beckley Place, Off Barton Fields Road, Oxford, OX3 9FU

Please note: All layouts and floor plans, configurations, maps and information are intended for guidance only and accuracy of this information cannot be relied upon by prospective purchasers who must make their own enquiries to satisfy themselves by inspection or otherwise as to the correct detail. Sizes and dimensions approximate and subject to change.