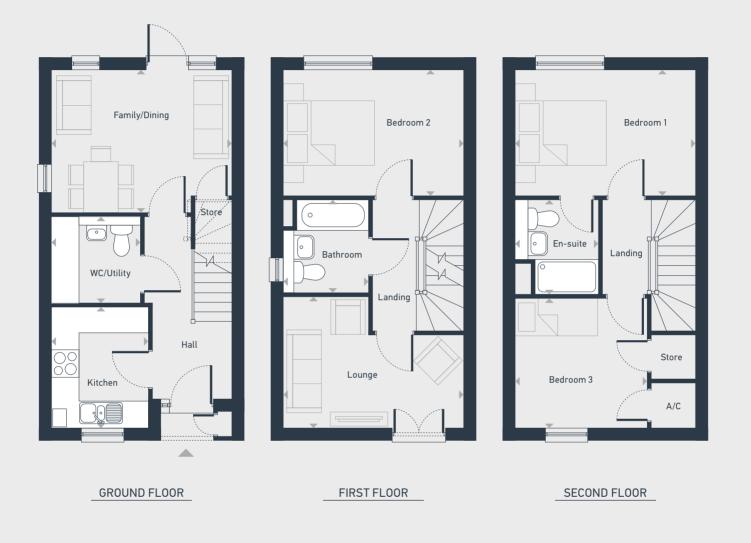

## The Trinity B 3 bedroom house

107.4 sq m / 1156 sq ft

Plots 245, 247 & 249 — mid-terrace Plots 243 & 251 — end-terrace

۲

| DIMENSIONS    | m             | ft            | DIMENSIONS | m             | ft             | DIMENSIONS | m             | ft            |
|---------------|---------------|---------------|------------|---------------|----------------|------------|---------------|---------------|
| Family/Dining | 4.26m x 3.40m | 14'0" x 11'2" | Lounge     | 4.26m x 3.07m | 14'10" x 10'1" | Bedroom 1  | 4.26m x 2.99m | 14'0" x 9'10" |
| Kitchen       | 2.84m x 2.23m | 9'4" x 7'4"   | Bedroom 2  | 4.26m x 3.00m | 14'0" x 9'10"  | En-suite   | 2.20m x 1.93m | 7'3" x 6'4"   |
| WC/Utility    | 2.08m x 2.10m | 6'10" x 6'11" | Bathroom   | 2.20m x 2.01m | 7'3" x 6'7"    | Bedroom 3  | 3.11m x 3.10m | 10'2" x 10'2" |

01865 575 970 | beckleyplace@placesforpeople.co.uk Beckley Place, Off Barton Fields Road, Oxford, OX3 9FU

Please note: All layouts and floor plans, configurations, maps and information are intended for guidance only and accuracy of this information cannot be relied upon by prospective purchasers who must make their own enquiries to satisfy themselves by inspection or otherwise as to the correct detail. Sizes and dimensions approximate and subject to change.