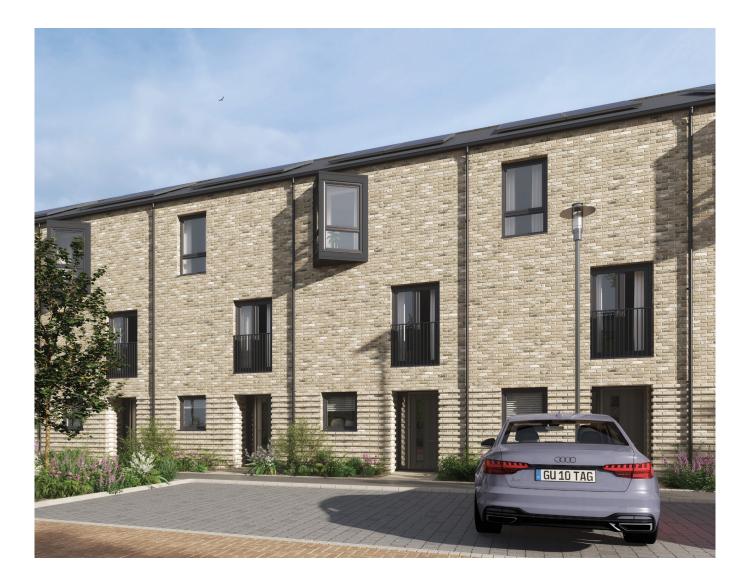

## Beckley Place

Plots 244, 246, 248 & 250 — mid-terrace

## The Trinity A 3 bedroom house

108.4 sq m / 1167 sq ft

| DIMENSIONS    | m             | ft            | DIMENSIONS | m             | ft             | DIMENSIONS | m             | ft            |
|---------------|---------------|---------------|------------|---------------|----------------|------------|---------------|---------------|
| Family/Dining | 4.26m x 3.40m | 14'0" x 11'2" | Lounge     | 4.26m x 3.07m | 14'10" x 10'1" | Bedroom 1  | 4.26m x 2.99m | 14'0" x 9'10" |
| Kitchen       | 2.20m x 2.86m | 7'3" x 9'5"   | Bedroom 2  | 4.26m x 3.00m | 14'0" x 9'10"  | En-suite   | 2.20m x 1.93m | 7'3" x 6'4"   |
| WC/Utility    | 2.08m x 2.06m | 6'10" x 6'9"  | Bathroom   | 2.20m x 2.01m | 7'3" x 6'7"    | Bedroom 3  | 3.11m x 3.10m | 10'2" x 10'2" |