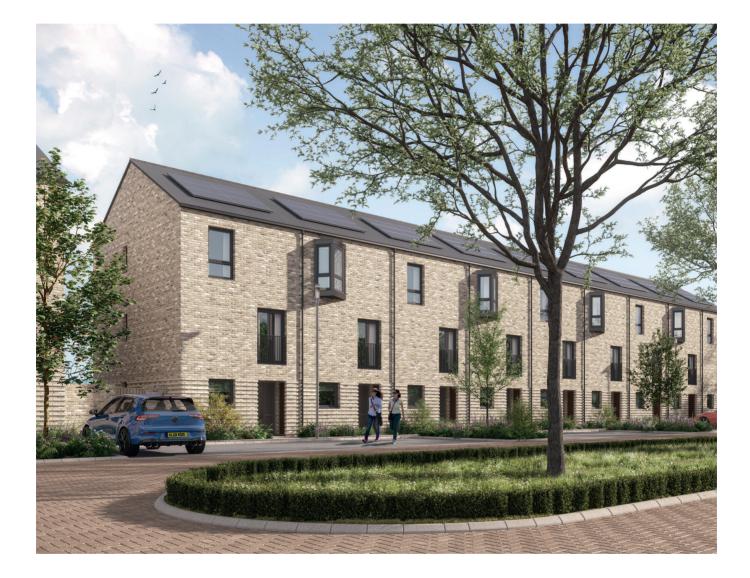

## The Trinity B 3 bedroom house

۲

۲

۲

## The Trinity B 3 bedroom house

107.4 sq m / 1156 sq ft

Plots 245, 247 & 249 — mid-terrace Plots 243 & 251 — end-terrace

۲

| DIMENSIONS    | m             | ft            | DIMENSIONS | m             | ft             | DIMENSIONS | m             | ft            |
|---------------|---------------|---------------|------------|---------------|----------------|------------|---------------|---------------|
| Family/Dining | 4.26m x 3.40m | 14'0" x 11'2" | Lounge     | 4.26m x 3.07m | 14'10" x 10'1" | Bedroom 1  | 4.26m x 2.99m | 14'0" x 9'10" |
| Kitchen       | 2.84m x 2.23m | 9'4" x 7'4"   | Bedroom 2  | 4.26m x 3.00m | 14'0" x 9'10"  | En-suite   | 2.20m x 1.93m | 7'3" x 6'4"   |
| WC/Utility    | 2.08m x 2.10m | 6'10" x 6'11" | Bathroom   | 2.20m x 2.01m | 7'3" x 6'7"    | Bedroom 3  | 3.11m x 3.10m | 10'2" x 10'2" |