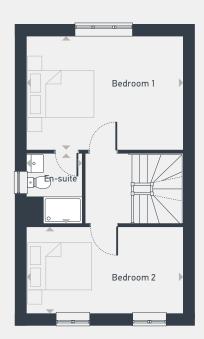

| DIMENSIONS | m             | ft            |
|------------|---------------|---------------|
| Bedroom 1  | 4.74m x 3.46m | 15'7" x 11'4" |
| En-suite   | 2.12m x 1.69m | 6'11" x 5'7"  |
| Bedroom 2  | 4.74m x 2.57m | 15'7" x 8'5"  |
| Bedroom 3  | 4.74m x 2.57m | 15'7" x 8'5"  |
| Bathroom   | 2.12m x 1.95m | 6'11" x 6'5"  |
|            |               |               |