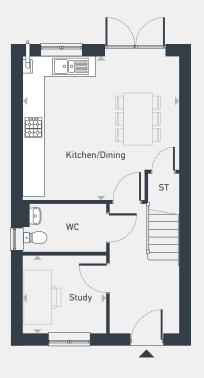

## 118.59 sq m / 1277 sq ft

GROUND FLOOR

FIRST FLOOR

SECOND FLOOR

| DIMENSIONS     | m             | ft            |
|----------------|---------------|---------------|
| Living         | 4.74m x 3.46m | 15'7" x 11'4" |
| Kitchen/Dining | 4.74m x 4.38m | 15'7 x 14'5"  |
| Study          | 2.57m x 2.32m | 8'5 x 7'7"    |