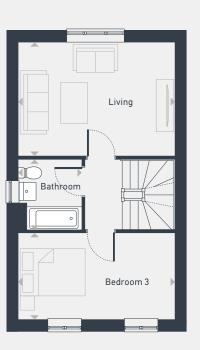

| DIMENSIONS | m             | ft            |
|------------|---------------|---------------|
| Bedroom 1  | 4.74m x 3.46m | 15'7" x 11'4" |
| En-suite   | 2.12m x 1.69m | 6'11" x 5'7"  |
| Bedroom 2  | 4.74m x 2.57m | 15'7" x 8'5"  |
| Bedroom 3  | 4.74m x 2.57m | 15'7" x 8'5"  |
| Bathroom   | 2.12m x 1.95m | 6'11" x 6'5"  |
|            |               |               |