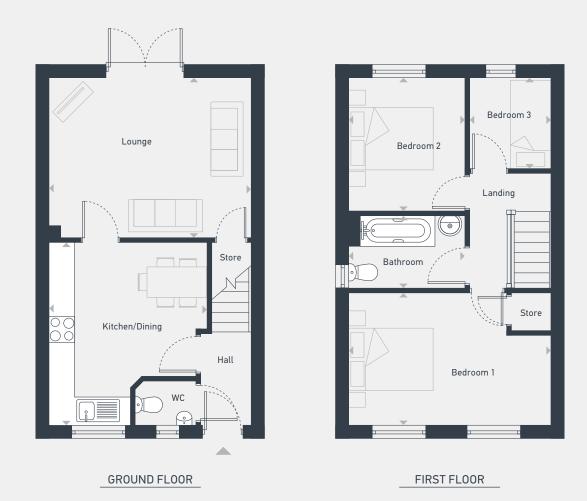

Plots 92, 93, 172, 173, 174 & 175 — semi-detached

## The Cornflower 3 bedroom house

70.98 sq m / 764 sq ft

| ft              | m             | DIMENSIONS     |
|-----------------|---------------|----------------|
| m 13'1" x 11'2" | 4.10m x 3.54m | Kitchen/Dining |
| m 14'9" x 11'2" | 4.49m x 3.57m | Lounge         |
|                 |               |                |

| DIMENSIONS | m             | ft           |
|------------|---------------|--------------|
| Bedroom 1  | 4.49m x 2.94m | 14'9" x 9'8" |
| Bedroom 2  | 2.98m x 2.57m | 9'9" x 8'5"  |
| Bedroom 3  | 2.04m x 1.83m | 6'8" x 6'0"  |
| Bathroom   | 2.57m x 1.65m | 8'5" x 5'5"  |