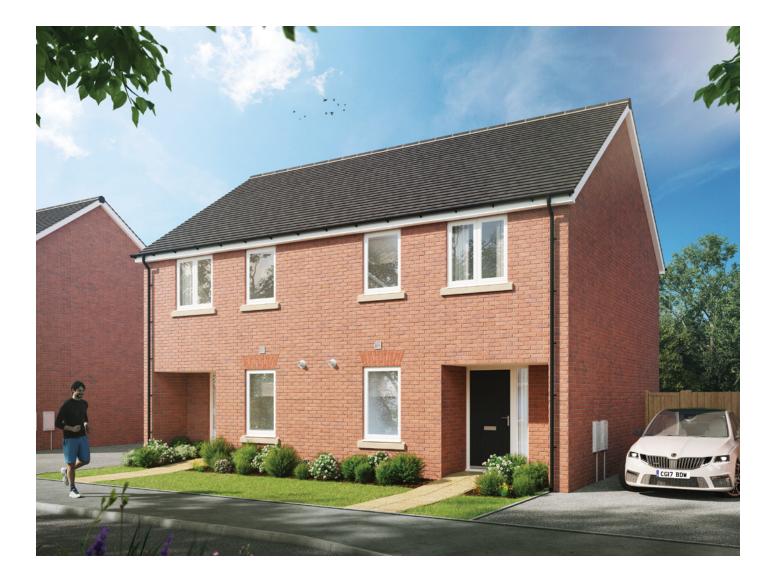

## Thistleton Park

Plots as drawn: 9, 57, 59 and 61 Handed: 10, 58, 60 and 62

## The Dalton 2 bedroom home

71.25 sq.m / 766 sq.ft



GROUND FLOOR



FIRST FLOOR

ST: Store WC: Water Closet WD: Wardrobe

| Living/Dining 4.85m x 2.95m 15'10" x 9'8" |
|-------------------------------------------|
|                                           |
| Kitchen 3.42m x 2.52m 11'2" x 8'3         |

| DIMENSIONS | m             | ft            |
|------------|---------------|---------------|
| Bedroom 1  | 4.16m x 3.02m | 13'8" x 9'10" |
| Bedroom 2  | 4.49m x 2.61m | 14'9" x 8'7"  |
| Bathroom   | 2.15m x 2.02m | 7'0 x 6'7"    |



01253 623511 | centralandnorthsales@placesforpeople.co.uk | placesforpeople.co.uk/thistletonpark Victoria Road, West Thornton, Cleveleys, Lancashire FY5 3LG