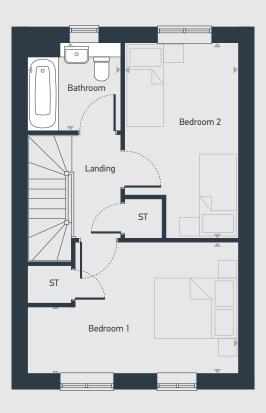

| DIMENSIONS | m             | ft            |
|------------|---------------|---------------|
| Bedroom 1  | 4.16m x 3.02m | 13'8" x 9'10" |
| Bedroom 2  | 4.49m x 2.61m | 14'9" x 8'7"  |
| Bathroom   | 2.15m x 2.02m | 7'0 x 6'7"    |