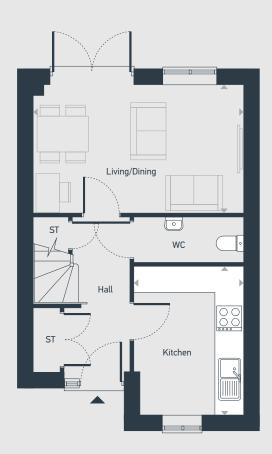

## The Dalton 2 bedroom home

71.25 sq.m / 766 sq.ft

GROUND FLOOR

FIRST FLOOR

ST: Store WC: Water Closet WD: Wardrobe

| Living/Dining 4.85m x 2.95m 15'10" x 9'8" |
|-------------------------------------------|
|                                           |
| Kitchen 3.42m x 2.52m 11'2" x 8'3         |