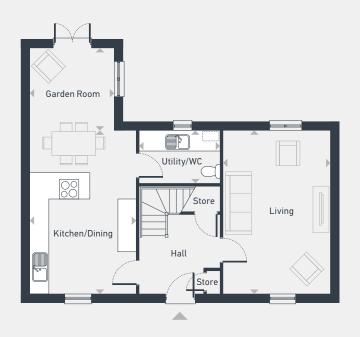

## Baird 3 bedroom home

118.8 sq m / 1278 sq ft

Plots 174 & 197 — detached Plots 202 & 203 — semi-detached Plot 179 — end-terrace

Plot 178 — mid-terrace Plot 197 — handed

GROUND FLOOR FIRST FLOOR

| Living 5.48m x 3.63m         | 18'0" x 11'11" |
|------------------------------|----------------|
| Kitchen/Dining 5.48m x 3.57m | 18'0" x 11'9"  |
| Garden Room 2.80m x 2.78m    | 9'2" x 9'1"    |
| Utility/WC 2.75m x 1.75m     | 9'0" x 5'9"    |