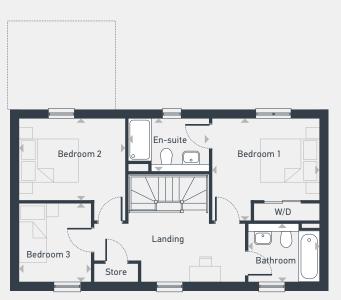

| DIMENSIONS | m             | ft             |
|------------|---------------|----------------|
| Bedroom 1  | 3.63m x 3.43m | 11'11" x 11'3" |
| En-suite   | 2.75m x 1.75m | 9'0" x 5'9"    |
| Bedroom 2  | 3.56m x 2.73m | 11'8" x 8'11"  |
| Bedroom 3  | 2.65m x 2.40m | 8'8" x 7'10"   |
| Bathroom   | 2.40m x 1.95m | 7'10" x 6'5"   |