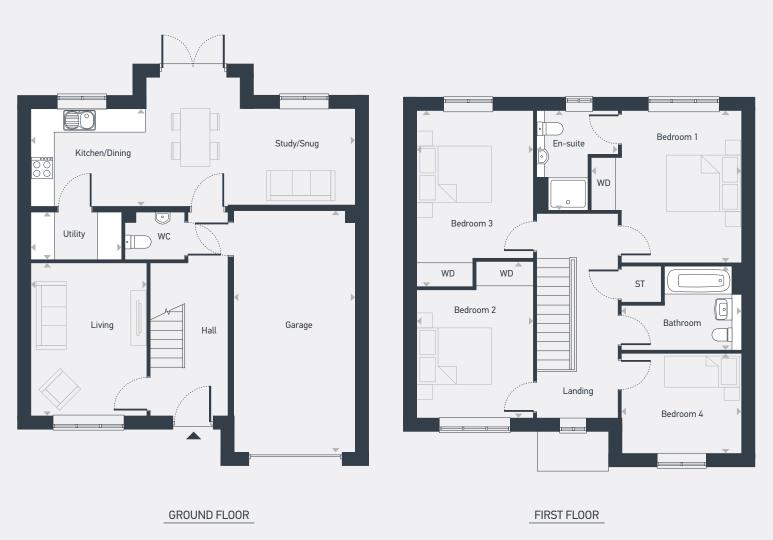

## The Fushia 4 bedroom home

115.3 sq.m / 1,241.4 sq.ft

## ST: Store WC: Water Closet WD: Wardrobe

| DIMENSIONS     | m             | ft            |
|----------------|---------------|---------------|
| Living         | 3.85m x 2.93m | 12'8" x 9'8"  |
| Kitchen/Dining | 8.22m x 3.26m | 27'0" x 10'8" |
| Utility        | 2.30m x 1.20m | 7'7" x 3'11"  |
| Garage         | 6.10m x 3.09m | 20'0" x 10'2" |

| DIMENSIONS | m             | ft            |
|------------|---------------|---------------|
| Bedroom 1  | 3.84m x 3.80m | 12'7" x 12'6" |
| En-suite   | 2.50m x 2.05m | 8'3" x 6'9"   |
| Bedroom 2  | 3.95m x 2.93m | 12'11" x 9'8" |
| Bedroom 3  | 4.43m x 2.92m | 14'7" x 9'7"  |
| Bedroom 4  | 3.04m x 2.53m | 10'0" x 8'4"  |
| Bathroom   | 3.04m x 2.11m | 10'0" x 6'11" |