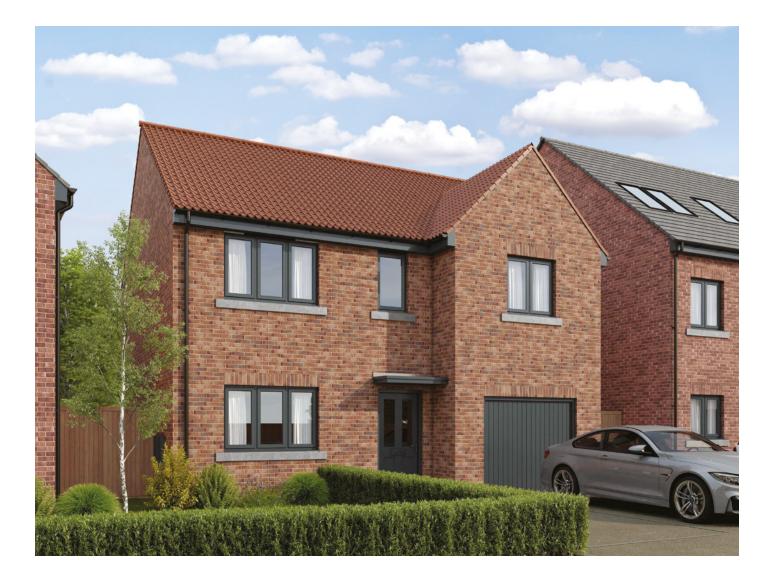

## Seaton Meadows

## Plot as drawn: 80

## The Fushia 4 bedroom home

115.3 sq.m / 1,241.4 sq.ft



## ST: Store WC: Water Closet WD: Wardrobe

| DIMENSIONS     | m             | ft            |
|----------------|---------------|---------------|
| Living         | 3.85m x 2.93m | 12'8" x 9'8"  |
| Kitchen/Dining | 8.22m x 3.26m | 27'0" x 10'8" |
| Utility        | 2.30m x 1.20m | 7'7" x 3'11"  |
| Garage         | 6.10m x 3.09m | 20'0" x 10'2" |

| DIMENSIONS | m             | ft            |
|------------|---------------|---------------|
| Bedroom 1  | 3.84m x 3.80m | 12'7" x 12'6" |
| En-suite   | 2.50m x 2.05m | 8'3" x 6'9"   |
| Bedroom 2  | 3.95m x 2.93m | 12'11" x 9'8" |
| Bedroom 3  | 4.43m x 2.92m | 14'7" x 9'7"  |
| Bedroom 4  | 3.04m x 2.53m | 10'0" x 8'4"  |
| Bathroom   |