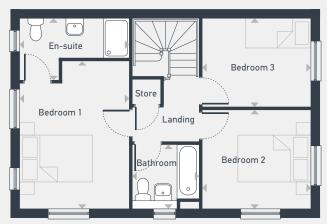

| DIMENSIONS | m             | ft            |
|------------|---------------|---------------|
| Bedroom 1  | 4.66m x 3.47m | 15'3" x 11'5" |
| En-suite   | 3.47m x 1.94m | 11'5" x 6'4"  |
| Bedroom 2  | 3.43m x 3.08m | 11'3" x 10'1" |
| Bedroom 3  | 3.43m x 2.78m | 11'3" x 9'1"  |
| Bathroom   | 2.06m x 2.03m | 6'9" x 6'8"   |