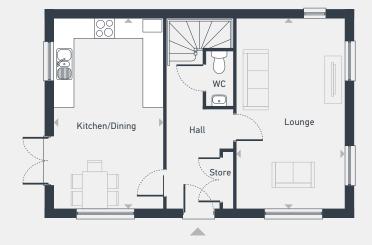

## The Lily 3 bedroom house

105.5 sq m / 1136 sq ft

GROUND FLOOR

FIRST FLOOR

| DIMENSIONS     | m             | ft            |
|----------------|---------------|---------------|
| Lounge         | 5.91m x 3.37m | 19'5" x 11'1" |
| Kitchen/Dining | 5.91m x 3.41m | 19'5" x 11'2" |