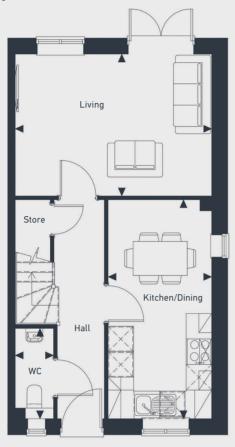

## The Hazel 3 bedroom home

Plots 4, 34, 35, 36, 37, 63, 64, 82, 83, 89, 90

GROUND FLOOR

FIRST FLOOR

Internal area 80 sq m / 866 sq ft

| DIMENSIONS     | m             | ft             |
|----------------|---------------|----------------|
| Kitchen/Dining | 4.61m x 3.33m | 15'1" x 10'11" |
| Living         | 5.14m x 2.43m | 16'10" x 7'11" |
| WC             | 2.12m x 0.90m | 6'11" x 2'11"  |