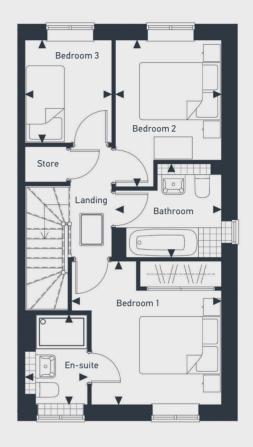

| DIMENSIONS | m             | ft            |
|------------|---------------|---------------|
| Bedroom 1  | 3.52m x 3.37m | 11'6" x 11'0" |
| En-suite   | 2.12m x 1.47m | 6'11" x 4'9"  |
| Bedroom 2  | 3.44m x 2.49m | 11'3" x 8'2"  |
| Bedroom 3  | 2.41m x 2.03m | 7'11" x 6'8"  |
| Bathroom   | 2.49m x 2.20m | 9'8" x 7'2"   |