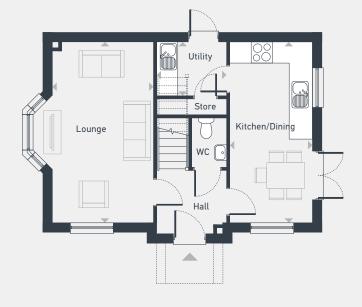

## The Stoughton 3 bedroom house

93 sq m / 997 sq ft

| Bathroom  | Landing  | 7         |
|-----------|----------|-----------|
|           |          | Bedroom 3 |
| Bedroom 1 |          |           |
|           | En-suite | Bedroom 2 |
|           |          |           |
|           |          |           |

FIRST FLOOR

| DIMENSIONS     | m             | ft            |
|----------------|---------------|---------------|
| Kitchen/Dining | 5.63m x 2.58m | 18'6" x 8'6"  |
| Lounge         | 5.63m x 3.16m | 18'6" x 10'4" |

| DIMENSIONS | m             | ft            |
|------------|---------------|---------------|
| Bedroom 1  | 3.52m x 2.94m | 11'7" x 9'8"  |
| En-suite   | 2.13m x 1.65m | 7'0" x 5'5"   |
| Bedroom 2  | 3.77m x 3.12m | 12'4" x 10'3" |
| Bedroom 3  | 2.46m x 2.44m | 8'1" x 8'0"   |
| Bathroom   | 2.05m x 1.98m | 6'9" x 6'6"   |