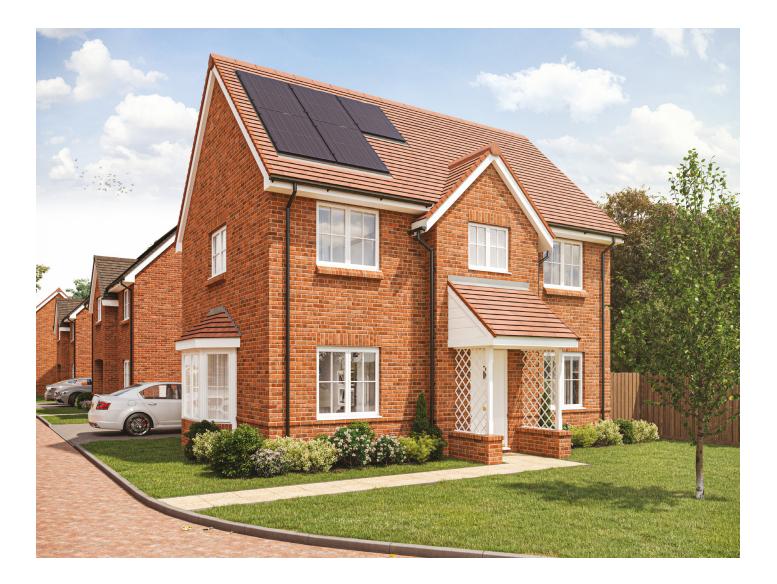

## Shopwyke View

Plots 8, 14 & 15 — detached Plot 15 — handed

## The Stoughton 3 bedroom house

93 sq m / 997 sq ft





| Bathroom  | Landing  | 7         |
|-----------|----------|-----------|
|           |          | Bedroom 3 |
| Bedroom 1 |          |           |
|           | En-suite | Bedroom 2 |
|           |          |           |
|           |          |           |

FIRST FLOOR

| DIMENSIONS     | m             | ft            |
|----------------|---------------|---------------|
| Kitchen/Dining | 5.63m x 2.58m | 18'6" x 8'6"  |
| Lounge         | 5.63m x 3.16m | 18'6" x 10'4" |

| DIMENSIONS | m             | ft            |
|------------|---------------|---------------|
| Bedroom 1  | 3.52m x 2.94m | 11'7" x 9'8"  |
| En-suite   | 2.13m x 1.65m | 7'0" x 5'5"   |
| Bedro