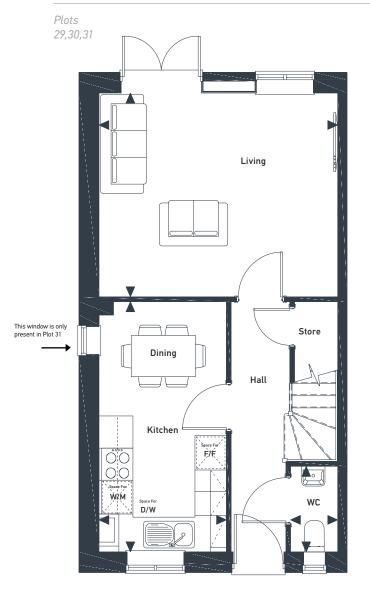

## Whistle Wood

80 sq m / 856 sq ft

**GROUND FLOOR** 

FIRST FLOOR

| DIMENSIONS     | m             | ft             |
|----------------|---------------|----------------|
| Kitchen/Dining | 2.43m x 4.67m | 7'11" x 15'4"  |
| Living         | 4.56m x 3.81m | 14'11" x 12'6" |
| Cloakroom      | 0.90m x 1.60m | 2'11" x 5'3"   |