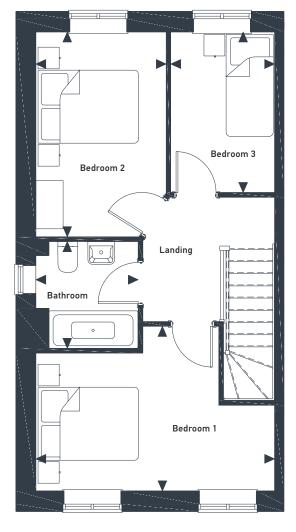

| DIMENSIONS | m              | ft            |
|------------|----------------|---------------|
| Bedroom 1  | 4.56m x 3.07m  | 11'6" x 10'1" |
| Bedroom 2  | 2.49m x 3.810m | 8'2" x 12'6"  |
| Bedroom 3  | 1.98m x 3.00m  | 6'6" x 9'10"  |
| Bathroom   | 1.95m x 1.99m  | 6'5" x 6'6"   |