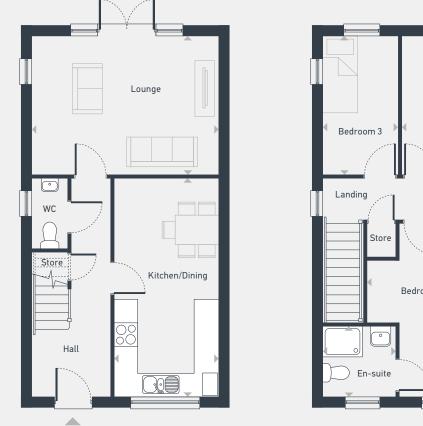

GROUND FLOOR

| Bedroom 3 Bedroom 2 |
|---------------------|
|                     |
|                     |
| Landing             |
| Bathroom            |
|                     |
| Store 0             |
|                     |
| Bedroom 1           |
|                     |
|                     |
|                     |
|                     |
| En-suite            |
|                     |
|                     |

FIRST FLOOR

| DIMENSIONS     | m             | ft            |
|----------------|---------------|---------------|
| Lounge         | 4.92m x 3.69m | 16'2" x 12'1" |
| Kitchen/Dining | 5.78m x 2.78m | 19'0" x 9'1"  |

| DIMENSIONS | m             | ft            |
|------------|---------------|---------------|
| Bedroom 1  | 4.58m x 3.80m | 15'0" x 12'6" |
| En-suite   | 1.94m x 1.86m | 6'4" x 6'1"   |
| Bedroom 2  | 3.67m x 2.84m | 12'0" x 9'4"  |
| Bedroom 3  | 3.67m x 2.03m | 12'0" x 6'8"  |
| Bathroom   | 2.28m x 1.81m | 7'6" x 5'11"  |