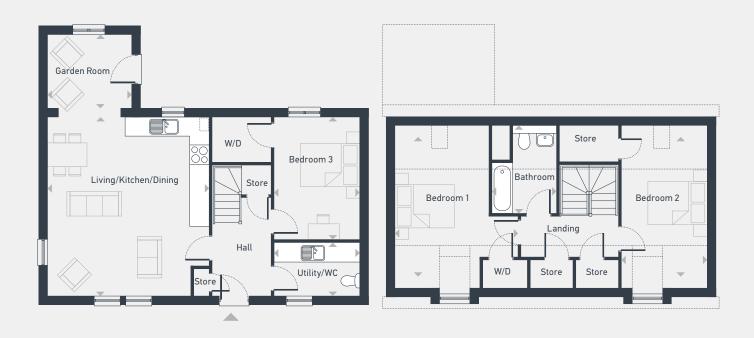

## Blair 3 bedroom home

121.8 sq m / 1311 sq ft

## GROUND FLOOR

FIRST FLOOR

| DIMENSIONS            | m             | ft             | DIMENSIONS | m             | ft            |
|-----------------------|---------------|----------------|------------|---------------|---------------|
| Living/Kitchen/Dining | 5.98m x 5.44m | 19'7" x 17'10" | Bedroom 1  | 4.76m x 4.12m | 15'8" x 13'6" |
| Garden Room           | 2.78m x 2.56m | 9'1" x 8'5"    | Bedroom 2  | 4.76m x 2.87m | 15'8" x 9'5"  |
| Utility/WC            | 2.87m x 1.79m | 9'5" x 5'11"   | Bathroom   | 2.22m x 2.20m | 7'3" x 7'3"   |
| Bedroom 3             | 4.09m x 2.87m | 13'5" x 9'5"   |            |               |               |