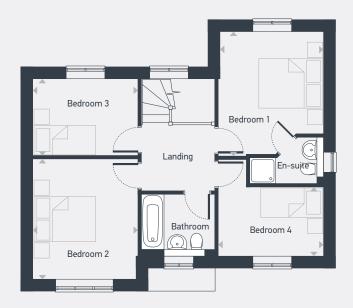

## 1,197.3 sq. ft

FIRST FLOOR

GROUND FLOOR

ST: Store WC: Water Closet

| DIMENSIONS     | m             | ft            |
|----------------|---------------|---------------|
| Living         | 6.17m x 3.18m | 20'2" x 10'5" |
| Kitchen/Dining | 6.92m x 3.20m | 22'8" x 10'5" |
| Bedroom 1      | 3.84m x 3.20m | 12'7" x 10'5" |
| Bedroom 2      | 3.69m x 3.23m | 12'1" x 10'7" |
| Bedroom 3      | 3.23m x 2.37m | 10'7" x 7'9"  |
| Bedroom 4      | 3.25m x 2.15m | 10'7" x 7'0"  |