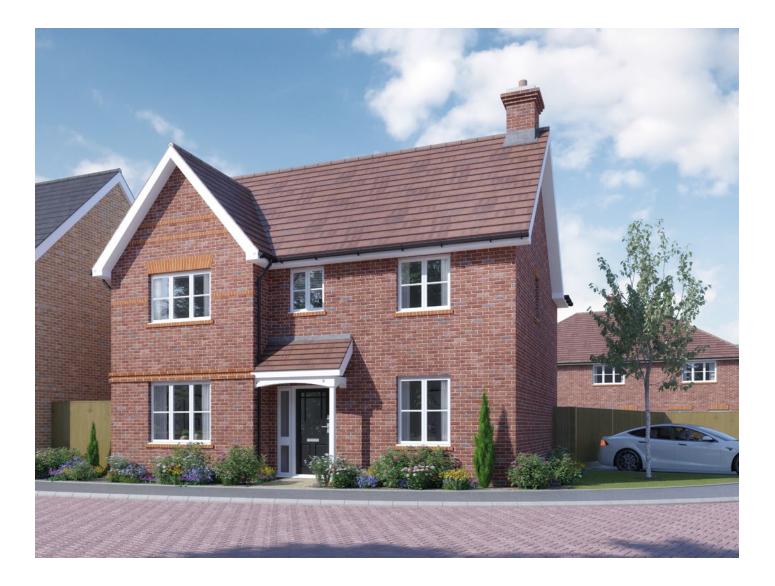

Plots as drawn: 165, 185 and 189

## The Brook A 4 bedroom home

## 1,197.3 sq. ft





FIRST FLOOR

GROUND FLOOR

ST: Store WC: Water Closet

| DIMENSIONS     | m             | ft            |
|----------------|---------------|---------------|
| Living         | 6.17m x 3.18m | 20'2" x 10'5" |
| Kitchen/Dining | 6.92m x 3.20m | 22'8" x 10'5" |
| Bedroom 1      | 3.84m x 3.20m | 12'7" x 10'5" |
| Bedroom 2      | 3.69m x 3.23m | 12'1" x 10'7" |
| Bedroom 3      | 3.23m x 2.37m | 10'7" x 7'9"  |
| Bedroom 4      | 3.25m x 2.15m | 10'7" x 7'0"  |



01865 575 465 | placesforpeople.co.uk/**meadowbrook** High Street, Chalgrove, Oxford OX44 7AF

Please note: All layouts and floor plans, configurations, maps and information are intended for guidance only and accuracy of this information ca