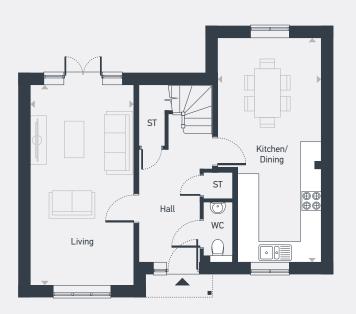

## 1,197.3 sq. ft

FIRST FLOOR

GROUND FLOOR

ST: Store WC: Water Closet

| DIMENSIONS     | m             | ft            |
|----------------|---------------|---------------|
| Living         | 6.17m x 3.18m | 20'2" x 10'5" |
| Kitchen/Dining | 6.92m x 3.20m | 22'8" x 10'5" |
| Bedroom 1      | 3.84m x 3.20m | 12'7" x 10'5" |
| Bedroom 2      | 3.69m x 3.23m | 12'1" x 10'7" |
| Bedroom 3      | 3.23m x 2.37m | 10'7" x 7'9"  |
| Bedroom 4      | 3.25m x 2.15m | 10'7" x 7'0"  |